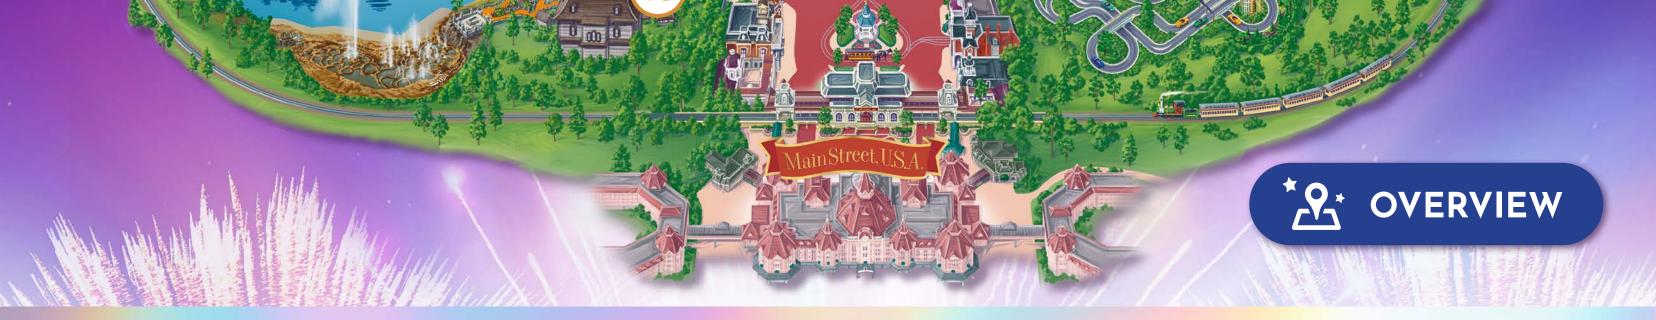

### Midnight - Main Street, U.S.A.<sup>®</sup> - *Sleeping Beauty Castle*

As the New Year draws nearer, let's get ready to make our first wish in front of a fireworks display with an original version of *Wishes*, that has been specially recreated for this exceptional moment! The night sky will transform in front of your eyes, with a wonderful and festive celebration taking place under the stars, as the clocks start the countdown to midnight!