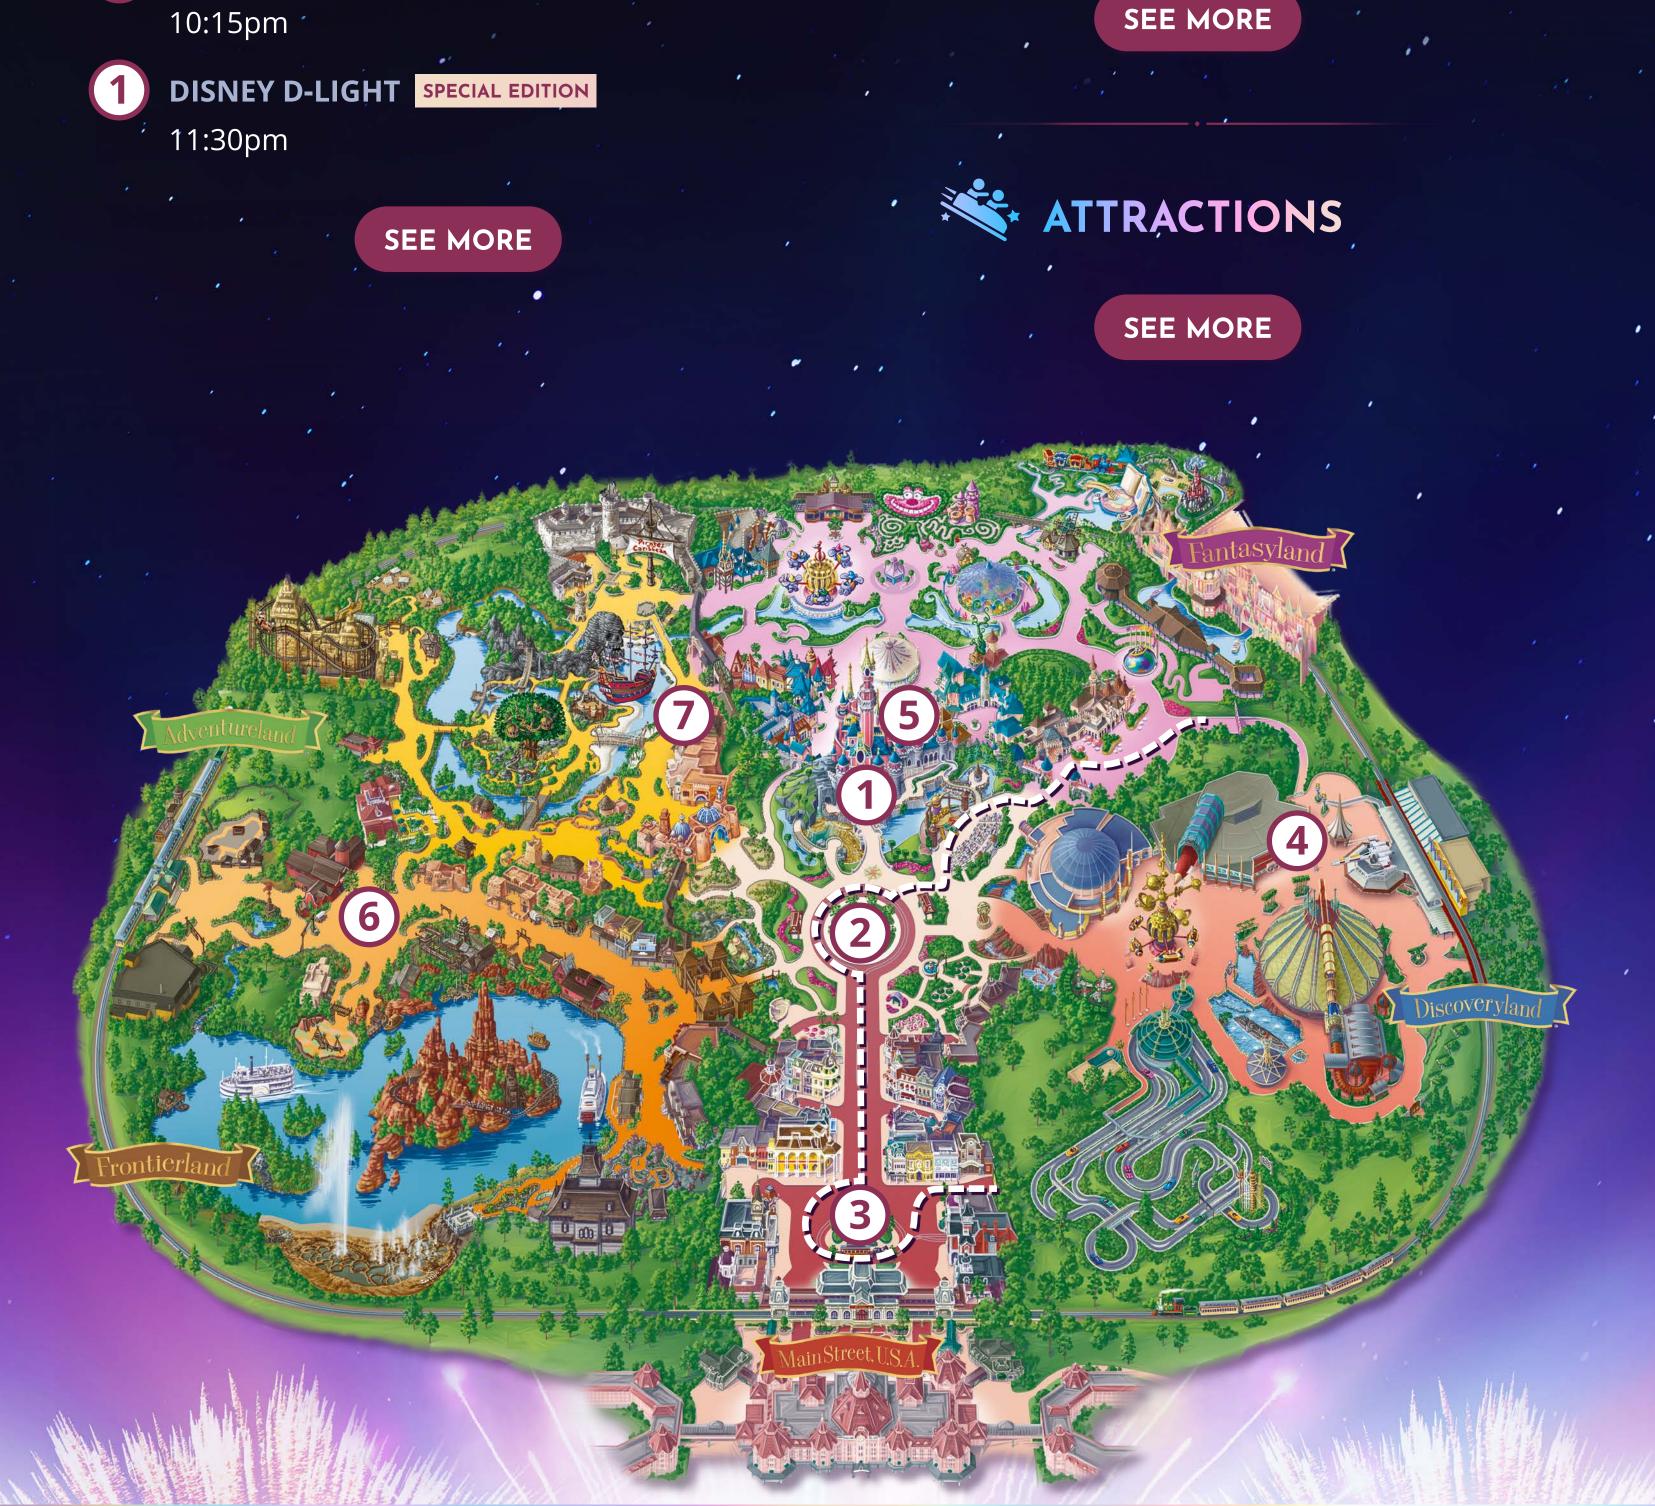

## DISNEY D-LIGHT SPECIAL EDITION

11:30pm - Main Street, U.S.A.<sup>®</sup> - *Sleeping Beauty Castle* 

A dazzling show dedicated to our 30<sup>th</sup> Anniversary, vibrant with music, emotions and bursting with lights! It's a spectacular light show choreographed with drones where technology and poetry mingle, for everyone's greatest delight!

# FRONTIERLAND

- 12 Big Thunder Mountain 🏷 🛆 🚳 🔟 Minimum height: 1.02m
- 13 Phantom Manor 🖽
- 14 Rustler Roundup Shootin' Gallery (additional fees apply)

# **ADVENTURELAND**

Early closing at 10:30pm for the setting up of the New Year's Fireworks.

15 Pirates of the Caribbean 🐭 🕰

Guests may get splashed. Disney PhotoPass<sup>™</sup> available from 8pm to 10:30pm only.

16 Indiana Jones<sup>™</sup> and the Temple of Peril ▲SIIS Minimum height: 1.40m

- 17 La Cabane des Robinson
- 18 Le Passage Enchanté d'Aladdin
- 19 Pirate's Beach

### 27 Orbitron<sup>®</sup>

- 28 Star Wars<sup>™</sup> Hyperspace Mountain &▲§115 Minimum height: 1.20m
- 29 Star Tours: l'Aventure Continue 📣 💷 Minimum height: 1.02m
- 3 Buzz Lightyear Laser Blast 🐭 Inspired by Disney • Pixar's Toy Story 2
- 31 Autopia<sup>®</sup> 🔺 🕅 Minimum height: 81cm Minimum height for driving car alone: 1.32m

## FANTASYLAND

Early closing at 10:00pm for the setting up of the New Year's Fireworks.

- 20 Le Carrousel de Lancelot
- 21 Blanche-Neige et les Sept Nains<sup>®</sup> **!**
- 22 Dumbo The Flying Elephant
- 23 Mad Hatter's Tea Cups 🔬
- 24 Peter Pan's Flight 🔬
- 25 Les Voyages de Pinocchio 🖽
- 26 Alice's Curious Labyrinth